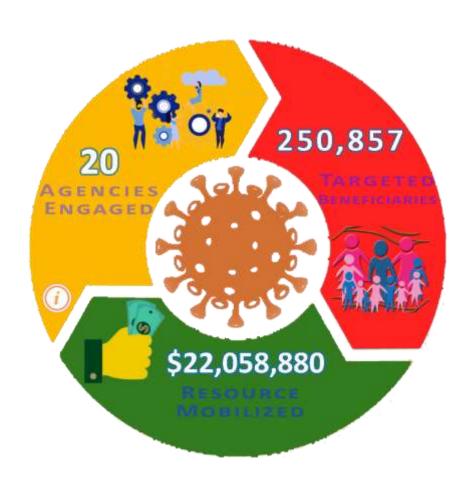

### Targeted Beneficiaries

| Organizations                    | Targeted<br>Beneficiaries | Beneficiaries Benefitted<br>Till Now |
|----------------------------------|---------------------------|--------------------------------------|
| CARE                             | 1334                      | 300                                  |
| DCA                              | 13,000                    | 4000                                 |
| FCA                              | 3700                      | 3700                                 |
| ICCO                             | 2000                      |                                      |
| ILO                              |                           |                                      |
| IOM                              |                           |                                      |
| Lutheran World federation Nepal  | 900                       | 269                                  |
| MERCY CORPS NEPAL                | 27,105                    |                                      |
| Oxfam                            | 3100                      | 602                                  |
| Plan Int'l Nepal                 | 9324                      | 7824                                 |
| Save the Children                | 4951                      |                                      |
| UN Women                         | 3370                      | 650                                  |
| UNDP                             | 151040                    | 25,896                               |
| UN-Habitat                       | 2500                      | 2680                                 |
| UNHCR                            |                           |                                      |
| UNICEF                           | 13,062                    |                                      |
| USAID's Tayar Nepal              | 4,637                     |                                      |
| WFP                              |                           |                                      |
| World Vision International Nepal | 10,834                    | 10,834                               |
| Grand Total                      | 250,857                   | 56,755                               |

EARLY RECOVERY CLUSTER Grand Total 250,857

### Budget Allocation

| Organization                     | Budget Allocation |
|----------------------------------|-------------------|
| CARE                             |                   |
| DCA                              | 928000            |
| FCA                              | 35197.5708        |
| ICCO                             |                   |
| ILO                              | 2000000           |
| IOM                              | 7860000           |
| Lutheran World federation Nepal  | 20122.788         |
| MERCY CORPS NEPAL                |                   |
| Oxfam                            | 55664.28          |
| Plan Int'l Nepal                 |                   |
| Save the Children                | 294267            |
| UN Women                         | 897000            |
| UNDP                             | 1720638           |
| UN-Habitat                       | 1736400           |
| UNHCR                            | 1300000           |
| UNICEF                           | 2589067           |
| USAID's Tayar Nepal              | 2100000           |
| WFP                              |                   |
| World Vision International Nepal | 522523            |
| Grand Total (USD)                | 22,058,880.11     |